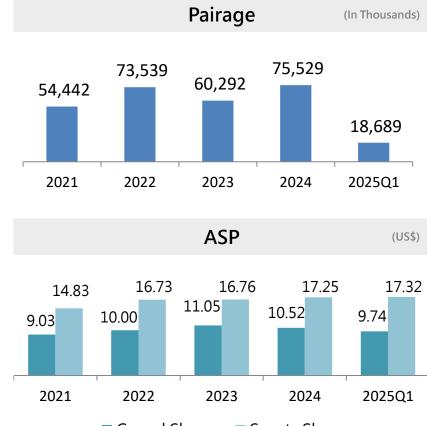

#### Shipment Proportion by Country % of Volume Country 2023 2024 2025Q1 Vietnam 86% 91% 88% 0% China 7% 1% 7% 7% 7% Myanmar 0% 1% 5% Indonesia Thousands pairs of shoes 60,292 75,529 18,689 shipped

| Sales Proportion by Region |        |     |      |          |        |  |  |
|----------------------------|--------|-----|------|----------|--------|--|--|
|                            | Europe | USA | Asia | Americas | Others |  |  |
| 2024                       | 37%    | 31% | 18%  | 11%      | 3%     |  |  |