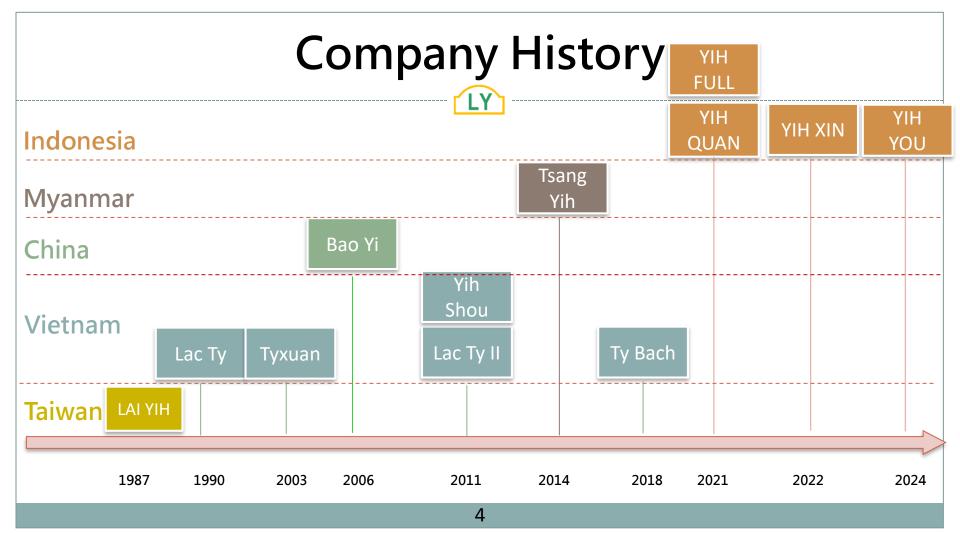

# **Introduction of LAIYIH Group**

#### **LAIYIH Group**

Founded in 1987, cooperates with many internationally renowned brands. Specializing in producing various highend casual shoes (vulcanized shoes), sports shoes (coldcement shoes), special function shoes. We continuously innovate technology and improve ourselves, and are deeply trusted and affirmed by our customers.

- Chairman: Mr. CHUNG, TE-LI
- Cayman Holdings, established in June, 2021
- Headquarter: Daya District, Taichung City, Taiwan
- Manufacture Base: Vietnam, China, Myanmar, Indonesia
- Main Products: Sports Shoes 80%, Casual Shoes 20%
- Total employees: 68,371 Pax (Mar, 2025)