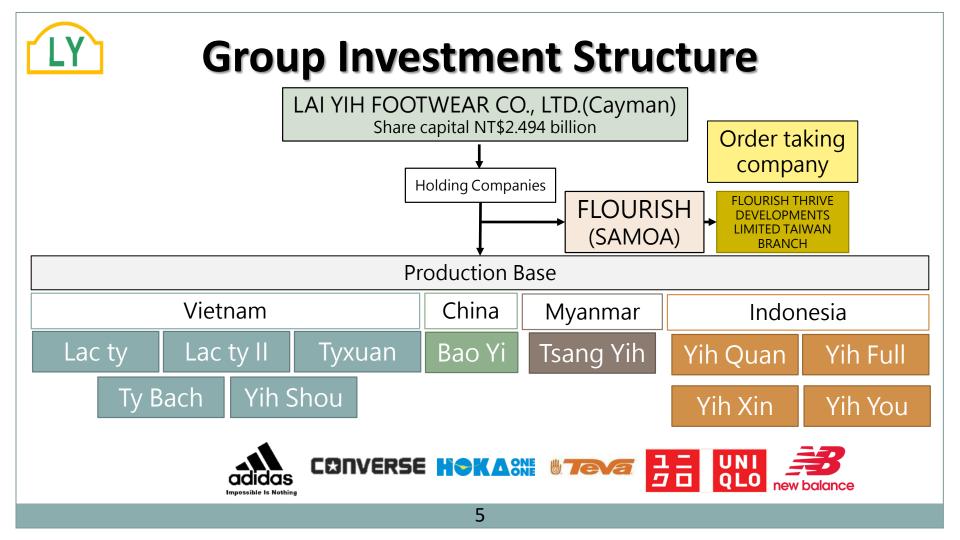

- Chairman: Mr. CHUNG, TE-LI
- Cayman Holdings, established in June, 2021
- Headquarter: Daya District, Taichung City, Taiwan
- Manufacture Base: Vietnam, China, Myanmar, Indonesia
- Main Products: Sports Shoes 80%, Casual Shoes 20%
- Total employees: 68,371 Pax (Mar, 2025)