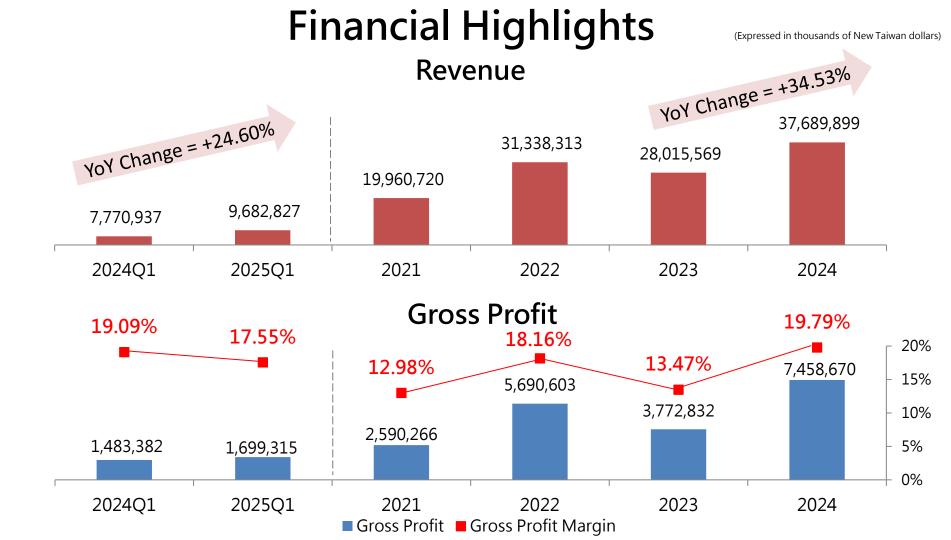

## **Financial Highlights**

(Expressed in thousands of New Taiwan dollars)

| Year                                             | 2024Q1    | 2025Q1        | YoY     | 2024Q4     |
|--------------------------------------------------|-----------|---------------|---------|------------|
| Revenue                                          | 7,770,937 | 9,682,827     | 24.60%  | 10,851,622 |
| Gross profit                                     | 1,483,382 | 1,699,315     | 14.56%  | 2,015,391  |
| Gross profit margin                              | 19.09%    | 17.55%        | -1.54pp | 18.57%     |
| Operating expenses                               | (602,524) | (659,347)     | 9.43%   | (743,080)  |
| Operating expense ratio                          | 7.75%     | <b>6.81</b> % | -0.94pp | 6.85%      |
| Operating income                                 | 880,858   | 1,039,968     | 18.06%  | 1,272,311  |
| Operating income margin                          | 11.34%    | 10.74%        | -0.60pp | 11.72%     |
| Non-operating income, net                        | 138,645   | 122,631       | -11.55% | 315,132    |
| Income before income tax                         | 1,019,503 | 1,162,599     | 14.04%  | 1,587,443  |
| Income tax expense                               | (217,653) | (229,699)     | 5.53%   | (319,270)  |
| Net income                                       | 801,850   | 932,900       | 16.34%  | 1,268,173  |
| Net income margin                                | 10.32%    | 9.63%         | -0.69pp | 11.69%     |
| Profit, attributable to:<br>Owners of the parent | 738,643   | 913,461       | 23.67%  | 1,206,885  |
| Earnings per share (NT\$)                        | 2.96*     | 3.66*         | 23.65%  | 4.84*      |