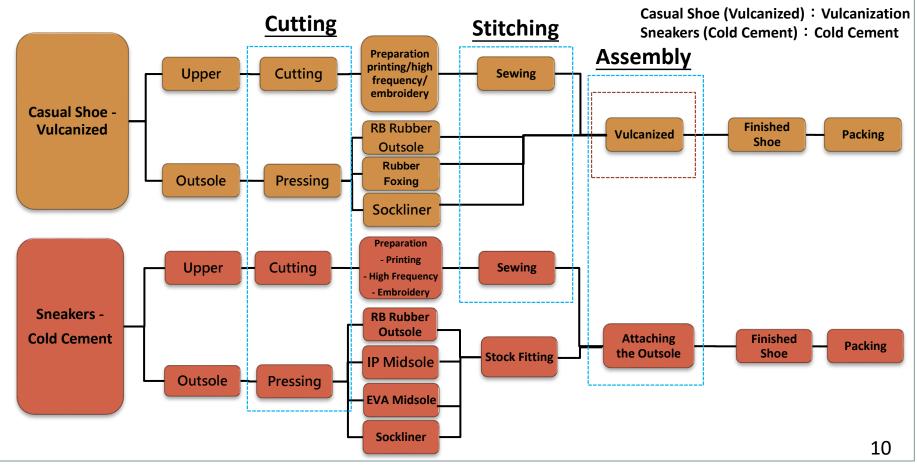

Products: Sports Shoes 80%, Casual Shoes 20%
- Total employees: 68,371 Pax (Mar, 2025)









### Main Products

Basketball

Product Diversity

Jogging

Vulcanized



Fashion

Waterproof

Tennis



# **C公IVERSE** 量產種類Mass production types



**經典款** (Chuck Taylor All Star/ Chuck 70 / Jack Purcell / One Star etc.) **懶人鞋** (Slip-on etc.) **流行鞋** (Run Star Hike / Big Hole / Lugged etc.) **滑板鞋** (Louie Lopez / Fastbreak etc.) 防水鞋 (Chuck Taylor All Star WP / Chuck 70 WP / Gore-tex etc.)

慢跑鞋 (Aeon etc.)



路跑鞋 (Cliftion 10/ Solimar / Arahi/Skyflow etc.) 越野跑步鞋 (Challenger/Stionson /Mafate/Speedgoat etc.) 登山鞋 (Kaha / Anacapa/ Tor Ultra etc.) 路跑緩震鞋 (Bondi etc.) 防水鞋 (Challenger ATR GTX / Kaha GTX / Transport GTX etc.) 舒適鞋款 (Transport/ Ora Recovery etc.)

# Manufacturing Process of Main Products







## **Financial Highlights**

(Expressed in thousands of New Taiwan dollars)

| Year                                             | 2024Q1    | 2025Q1        | YoY     | 2024Q4     |
|--------------------------------------------------|-----------|---------------|---------|------------|
| Revenue                                          | 7,770,937 | 9,682,827     | 24.60%  | 10,851,622 |
| Gross profit                                     | 1,483,382 | 1,699,315     | 14.56%  | 2,015,391  |
| Gross profit margin                              | 19.09%    | 17.55%        | -1.54pp | 18.57%     |
| Operating expenses                               | (602,524) | (659,347)     | 9.43%   | (743,080)  |
| Operating expense ratio                          | 7.75%     | <b>6.81</b> % | -0.94pp | 6.