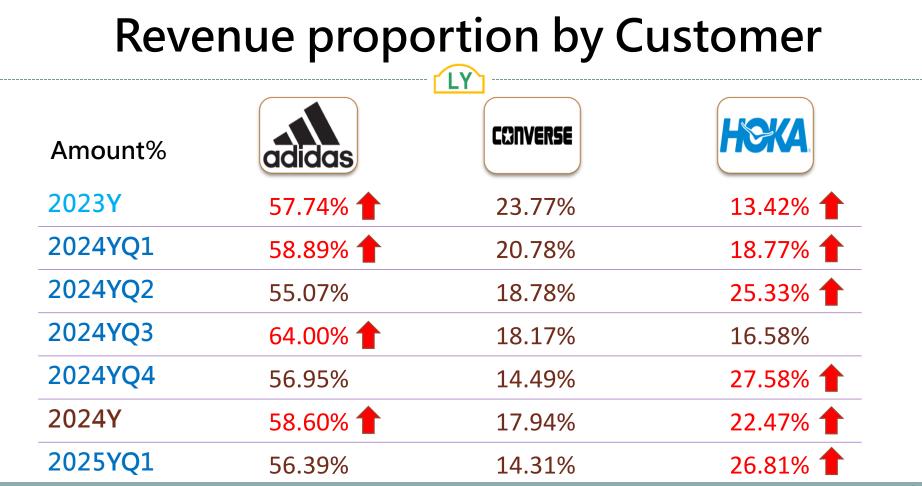

### **Footwear Business**

#### Shipment Proportion by Country % of Volume Country 2023 2024 2025Q1 Vietnam 86% 91% 88% 0% China 7% 1% 7% 7% 7% Myanmar 0% 1% 5% Indonesia Thousands pairs of shoes 60,292 75,529 18,689 shipped

| Sales Proportion by Region |        |     |      |          |        |  |  |
|----------------------------|--------|-----|------|----------|--------|--|--|
|                            | Europe | USA | Asia | Americas | Others |  |  |
| 2024                       | 37%    | 31% | 18%  | 11%      | 3%     |  |  |