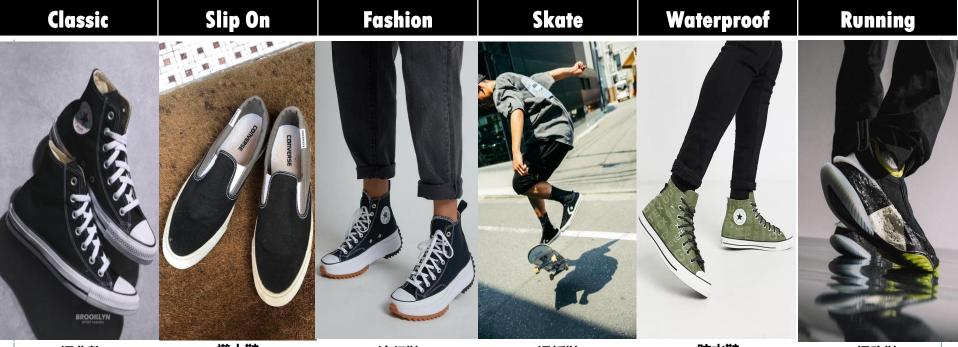

# **C公IVERSE** 量產種類Mass production types

**經典款** (Chuck Taylor All Star/ Chuck 70 / Jack Purcell / One Star etc.) **懶人鞋** (Slip-on etc.) **流行鞋** (Run Star Hike / Big Hole / Lugged etc.) **滑板鞋** (Louie Lopez / Fastbreak etc.) 防水鞋 (Chuck Taylor All Star WP / Chuck 70 WP / Gore-tex etc.)