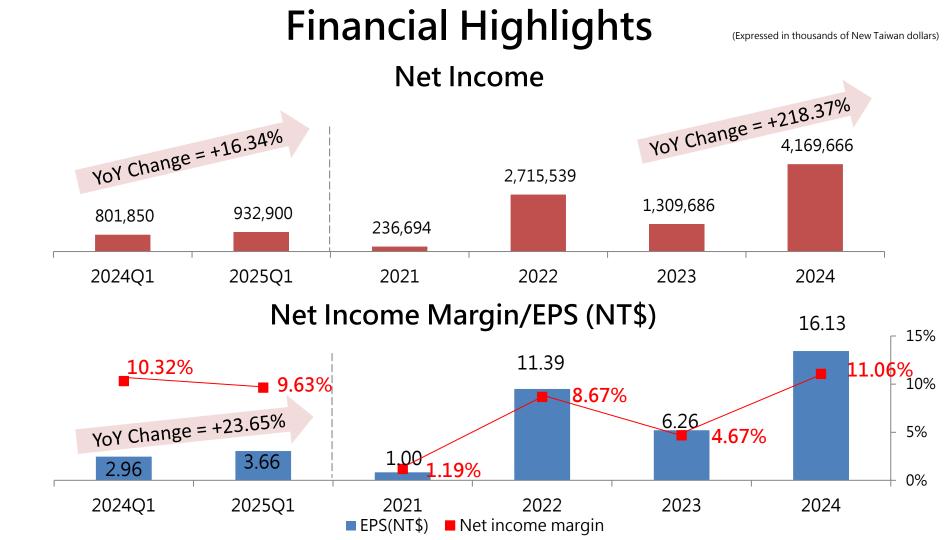

## **Financial Highlights**

(Expressed in thousands of New Taiwan dollars)

| Year                                             | 2024Q1    | 2025Q1        | YoY     | 2024Q4     |
|--------------------------------------------------|-----------|---------------|---------|------------|
| Revenue                                          | 7,770,937 | 9,682,827     | 24.60%  | 10,851,622 |
| Gross profit                                     | 1,483,382 | 1,699,315     | 14.56%  | 2,015,391  |
| Gross profit margin                              | 19.09%    | 17.55%        | -1.54pp | 18.57%     |
| Operating expenses                               | (602,524) | (659,347)     | 9.43%   | (743,080)  |
| Operating expense ratio                          | 7.75%     | <b>6.81</b> % | -0.94pp | 6.85%      |
| Operating income                                 | 880,858   | 1,039,968     | 18.06%  | 1,272,311  |
| Operating income margin                          | 11.34%    | 10.74%        | -0.60pp | 11.72%     |
| Non-operating income, net                        | 138,645   | 122,631       | -11.55% | 315,132    |
| Income before income tax                         | 1,019,503 | 1,162,599     | 14.04%  | 1,587,443  |
| Income tax expense                               | (217,653) | (229,699)     | 5.53%   | (319,270)  |
| Net income                                       | 801,850   | 932,900       | 16.34%  | 1,268,173  |
| Net income margin                                | 10.32%    | 9.63%         | -0.69pp | 11.69%     |
| Profit, attributable to:<br>Owners of the parent | 738,643   | 913,461       | 23.67%  | 1,206,885  |
| Earnings per share (NT\$)                        | 2.96*     | 3.66*         | 23.65%  | 4.84*      |